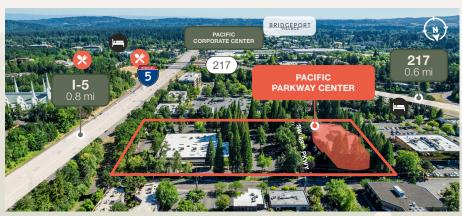

## Pacific Parkway Center

12909 SW 68th Pkwy, Suite 160, Portland, OR 97223

specifications, is deemed reliable but is not guaranteed and should be independently verified. Any reliance on the information contained herein is at the user's own risk.

## Key Features

3,653 sq. ft. office

Building conference room

Upgraded, modern finishes

Outdoor seating area

Immediate access to Interstates 5 and 217

4/1,000 parking ratio

**Nearby** amenities and services including Bridgeport Village